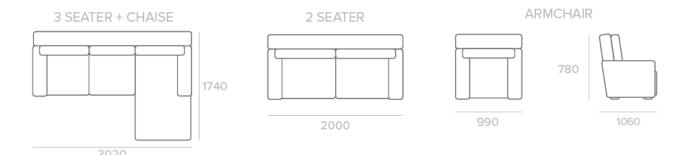

|
| FOAM        | Foam & fibre                          | High density layered foam provides support, with a top layer of fibre for additional comfort                                 |
| UPHOLSTERY  | Fabric                                | Available in Stone coloured DT fabric, or custom made to order in a variety of fabrics & colours (see last page for options) |
| HEADRESTS   | Adjustable headrests                  | Manually adjustable headrests can be set to 3 different positions to offer enhanced neck and head support                    |
| SIDE TABLES | Removable side tables on end seats    | Hold drinks, snacks and other necessities with the circular side tables on the end seats. Armchair has just one side table   |

### **MEASUREMENTS**















# **MELROSE** LOUNGE

## **CUSTOM MADE ORDER UPHOLSTERY OPTIONS**



| SX FABRIC  |             |      |           |          |      |
|------------|-------------|------|-----------|----------|------|
|            |             |      |           |          |      |
| Light Grey | Light Brown | Grey | Dark Grey | Claybank | Blue |

| NUSUEDE |          |  | BUCKSUEDE |          |  |
|---------|----------|--|-----------|----------|--|
|         |          |  |           |          |  |
| Beige   | Graphite |  | Stone     | Graphite |  |
|         |          |  |           |          |  |