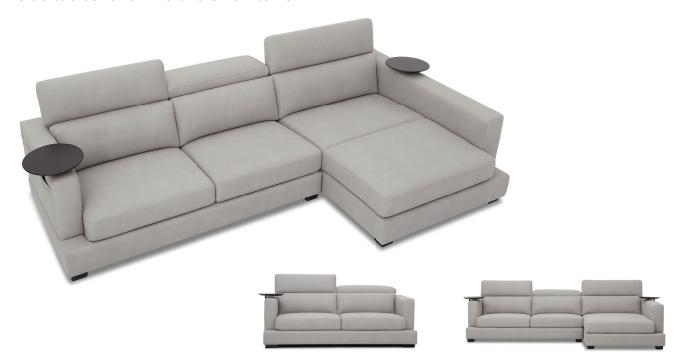

# **MELROSE**

The Melrose is a static sofa range with manually adjustable headrests, and removable side tables for drinks and small items.

STRUCTURAL WARRANTY

**FOAM** WARRANTY

MECHANICAL WARRANTY

**ELECTRICAL** WARRANTY

#### **KEY FEATURES & BENEFITS**

| FRAME       | FSC certified Larch and Plywood frame | A sturdy frame constructed with sustainably sourced timber provides a solid and long-lasting base to the suite               |
|-------------|---------------------------------------|------------------------------------------------------------------------------------------------------------------------------|
| FOUNDATION  | Heavy gauge steel Zig Zag springs     | The foundation delivers long-lasting support & the first layer of comfort                                                    |
| FOAM        | Foam & fibre                          | High density layered foam provides support, with a top layer of fibre for additional comfort                                 |
| UPHOLSTERY  | Fabric                                | Available in Stone coloured DT fabric, or custom made to order in a variety of fabrics & colours (see last page for options) |
| HEADRESTS   | Adjustable headrests                  | Manually adjustable headrests can be set to 3 different positions to offer enhanced neck and head support                    |
| SIDE TABLES | Removable side tables on end seats    | Hold drinks, snacks and other necessities with the circular side tables on the end seats. Armchair has just one side table   |